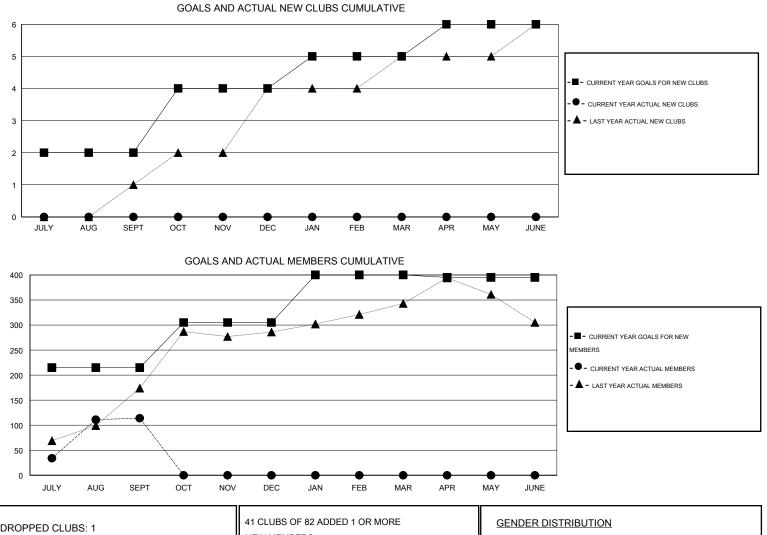

## GMT: KAMLESH JAIN

| LOCATION | INDIA |
|----------|-------|
|----------|-------|

|               |                  | Clubs             |                  |                  |               |                    | Members                             |                    |                  |
|---------------|------------------|-------------------|------------------|------------------|---------------|--------------------|-------------------------------------|--------------------|------------------|
|               | RESU             | LTS FOR 2015-2016 | i                |                  |               | RESU               | JLTS FOR 2015-2016                  |                    |                  |
| QUARTER       | NEW CLUB<br>GOAL | NEW CLUBS         | DROPPED<br>CLUBS | NET<br>GAIN/LOSS | QUARTER       | NEW MEMBER<br>GOAL | CHARTER AND<br>NEW MEMBERS<br>ADDED | DROPPED<br>MEMBERS | NET<br>GAIN/LOSS |
| JULY/AUG/SEPT | 2                | 0                 | 1                | -1               | JULY/AUG/SEPT | 215                | 248                                 | 134                | 114              |
| OCT/NOV/DEC   | 2                | 0                 | 0                | 0                | OCT/NOV/DEC   | 90                 | 0                                   | 0                  | 0                |
| JAN/FEB/MAR   | 1                | 0                 | 0                | 0                | JAN/FEB/MAR   | 95                 | 0                                   | 0                  | 0                |
| APR/MAY/JUNE  | 1                | 0                 | 0                | 0                | APR/MAY/JUNE  | -5                 | 0                                   | 0                  | 0                |

| DROPPED CLUBS: 1 |     | 41 CLUBS OF 82 ADDED 1 OR MORE           | GENDER DISTRIBUTION   |                |  |
|------------------|-----|------------------------------------------|-----------------------|----------------|--|
|                  |     | NEW MEMBERS                              | MALE                  | 2,391 (72.15%) |  |
| DROPPED MEMBERS  |     | Ī                                        | FEMALE                | 923 (27.85%)   |  |
| DECEASED         | 2   |                                          |                       |                |  |
| CLUB CANCELLED   | 0   | CLICK HERE FOR HEALTH<br>ASSESSMENT DATA | FAMILY UNIT MEMBERS   | 1,27           |  |
| OTHER            | 132 |                                          | HEAD OF HOUSEHOLD     | 61             |  |
| TOTAL            | 134 |                                          | NON-HEAD OF HOUSEHOLI | 66             |  |
|                  |     |                                          |                       |                |  |